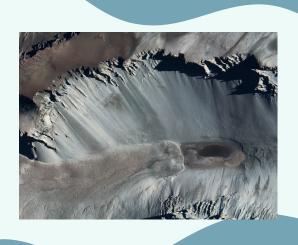

### **DON JUAN POND**

- IT IS THE MOST SALINE BODY OF WATER IN THE WORLD
- A SALINITY LEVEL OF MORE THEN 40%
- LOCATED IN VICTORIA LAND, ATARTICA